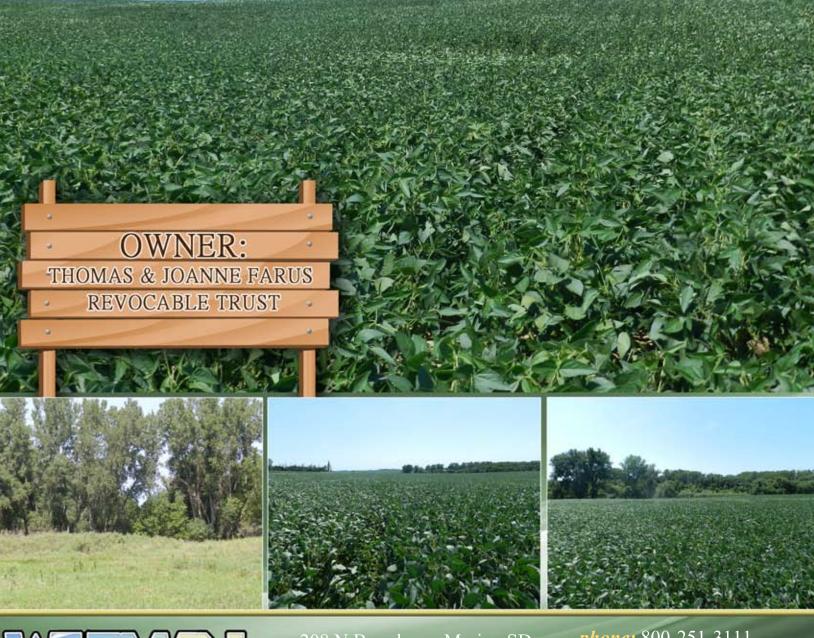

## 80-ACRES - SWAN LAKE TOWNSHIP TURNER COUNTY LAND

208 N Broadway, Marion SD *web:* wiemanauction.com

*phone:* 800-251-3111 *fax:* 605-648-3102

"We Sell The Earth And Everything On It!"

#### THOMAS & JOANNE FARUS REVOCABLE TRUST – OWNERS THOMAS FARUS – TRUSTEE

Wieman Land & Auction Co. Inc. Marion, SD 800-251-3111 Gary & Rich Wieman Brokers Gary Ward Closing Attorney 605-326-5282