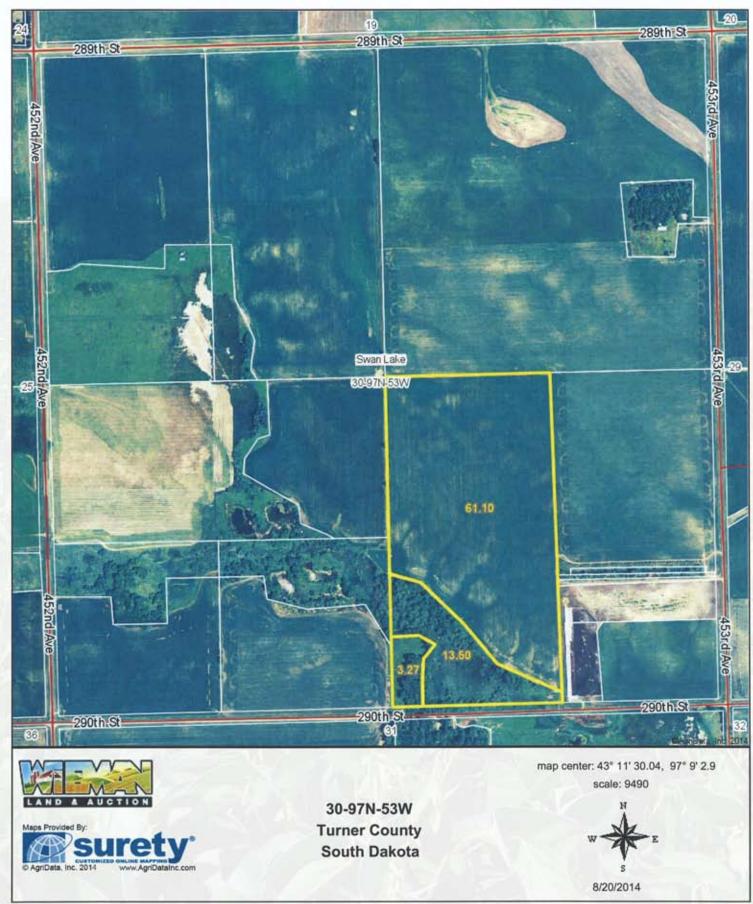

**LOCATION:** From Viborg, SD 1-mile north on Hwy. 19, 3 ¼ west on 290<sup>th</sup> St. north side of the road or just west of the junction of 453<sup>rd</sup> Ave. & 290<sup>th</sup> St.

LEGAL: The W ½ of the SE ¼ of Section 30, 97-53 Turner County, South Dakota.

- 64.37 acres tillable, 13.5 acres in wildlife habitat, trees & waterway, balance in RROW
- Soil production rating of 73.3. Predominant soils include Egan-Wentworth (85), and Egan-Trent (92)
- Planted to soybean in 2014. New buyer able to operate or lease out for the 2015 crop year.
- Annual Taxes are \$1673.88. Property bordered to the south by gravel township road.
- Base & Yield, wetland map, and other pertinent information found in buyers packet.
- Seller at his expense will have the corners of the property located by a surveyor.