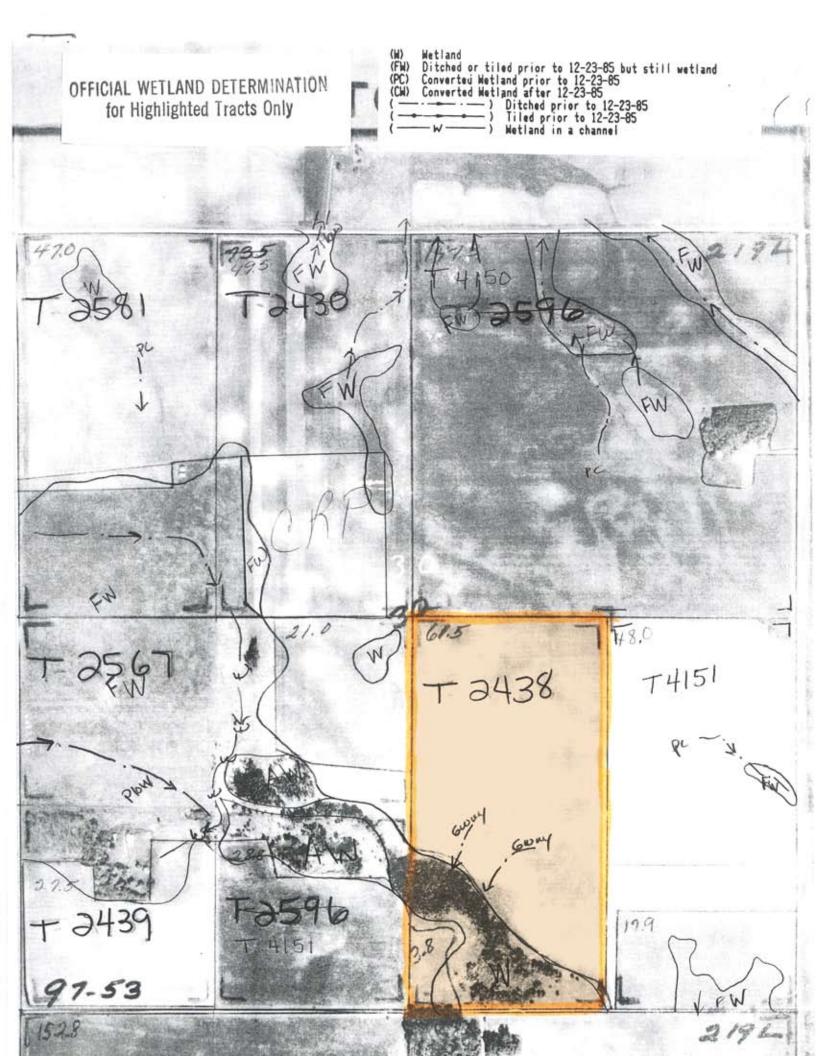

- 64.37 acres tillable, 13.5 acres in wildlife habitat, trees & waterway, balance in RROW
- Soil production rating of 73.3. Predominant soils include Egan-Wentworth (85), and Egan-Trent (92)
- Planted to soybean in 2014. New buyer able to operate or lease out for the 2015 crop year.
- Annual Taxes are \$1673.88. Property bordered to the south by gravel township road.
- Base & Yield, wetland map, and other pertinent information found in buyers packet.
- Seller at his expense will have the corners of the property located by a surveyor.

| County: TURNER     |                                                                                                 | Farm Number : 1574<br>Tract Number : 2438 |
|--------------------|-------------------------------------------------------------------------------------------------|-------------------------------------------|
| Description        | : WSE 30 97 53                                                                                  | FAV/WR History : No                       |
| BIA Unit Range Nur | nber :                                                                                          |                                           |
| HEL Status         | : NHEL: No agricultural commodity planted on undetermined fields                                |                                           |
| Wetland Status     | : Tract contains a wetland or farmed wetland                                                    |                                           |
| WL Violations      |                                                                                                 |                                           |
| Owners             | : DALE PETERSON, JOANNE FARUS                                                                   |                                           |
| Other Producers    | na internet a standard de constante, el 19 de junio, de la presidencia de la presidencia.<br>El |                                           |
|                    |                                                                                                 |                                           |