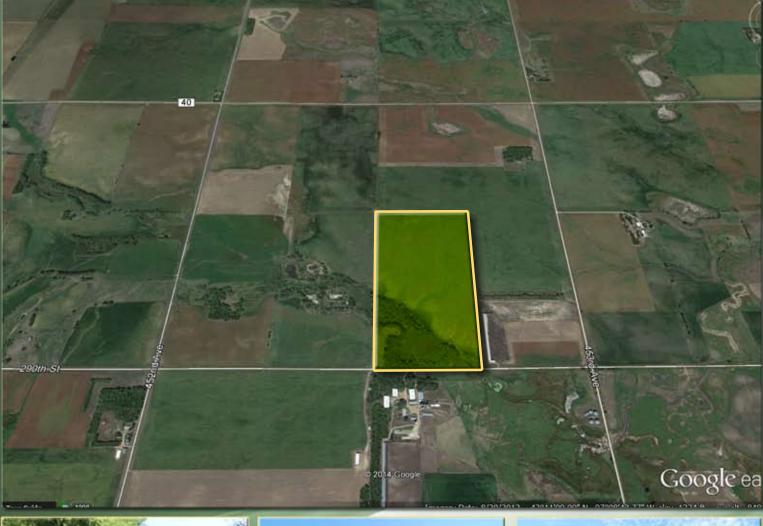

**LOCATION:** From Viborg, SD 1-mile north on Hwy. 19, 3 ¼ west on 290<sup>th</sup> St. north side of the road or just west of the junction of 453<sup>rd</sup> Ave. & 290<sup>th</sup> St.

LEGAL: The W ½ of the SE ¼ of Section 30, 97-53 Turner County, South Dakota.

- 64.37 acres tillable, 13.5 acres in wildlife habitat, trees & waterway, balance in RROW
- Soil production rating of 73.3. Predominant soils include Egan-Wentworth (85), and Egan-Trent (92)
- Planted to soybean in 2014. New buyer able to operate or lease out for the 2015 crop year.
- Annual Taxes are \$1673.88. Property bordered to the south by gravel township road.
- Base & Yield, wetland map, and other pertinent information found in buyers packet.
- Seller at his expense will have the corners of the property located by a surveyor.