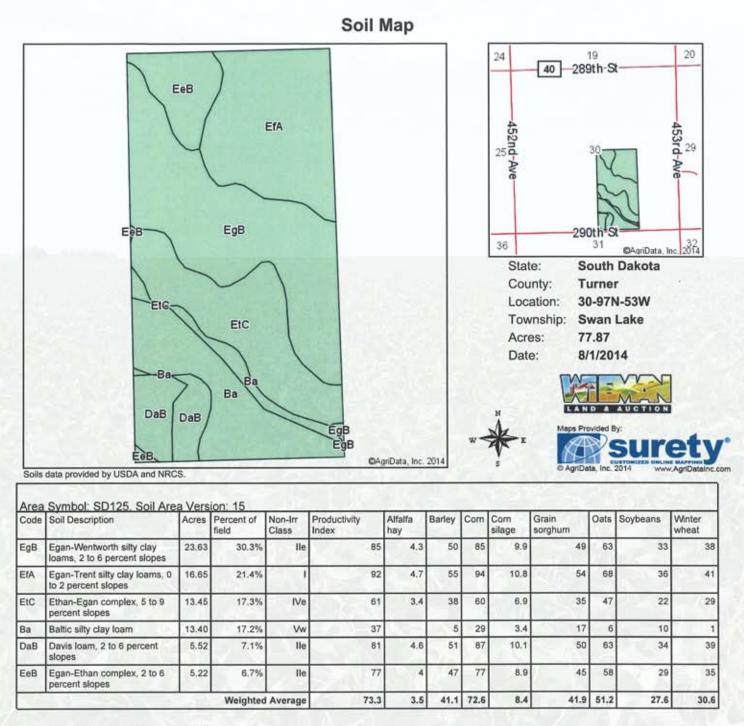

- 64.37 acres tillable, 13.5 acres in wildlife habitat, trees & waterway, balance in RROW
- Soil production rating of 73.3. Predominant soils include Egan-Wentworth (85), and Egan-Trent (92)
- Planted to soybean in 2014. New buyer able to operate or lease out for the 2015 crop year.
- Annual Taxes are \$1673.88. Property bordered to the south by gravel township road.
- Base & Yield, wetland map, and other pertinent information found in buyers packet.
- Seller at his expense will have the corners of the property located by a surveyor.